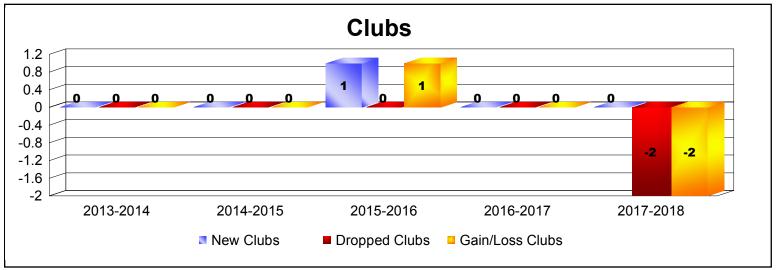

District 60 A GUYANA As of June 2018 Cumulative

| Year      | New<br>Clubs | Dropped<br>Clubs | Gain/<br>Loss<br>Clubs | New<br>Members | Charter<br>Members | Reinstate<br>Members | Transfer<br>Members | Total<br>Member<br>Added | Total<br>Members<br>Dropped | Gain/<br>Loss<br>Members |
|-----------|--------------|------------------|------------------------|----------------|--------------------|----------------------|---------------------|--------------------------|-----------------------------|--------------------------|
| 2013-2014 | 0            | 0                | 0                      | 56             | 0                  | 2                    | 0                   | 58                       | -38                         | 20                       |
| 2014-2015 | 0            | 0                | 0                      | 46             | 0                  | 2                    | 0                   | 48                       | -50                         | -2                       |
| 2015-2016 | 1            | 0                | 1                      | 74             | 27                 | 3                    | 1                   | 105                      | -37                         | 68                       |
| 2016-2017 | 0            | 0                | 0                      | 78             | 1                  | 10                   | 0                   | 89                       | -98                         | -9                       |
| 2017-2018 | 0            | -2               | -2                     | 35             | 0                  | 3                    | 3                   | 41                       | -112                        | -71                      |
| Average   | 0            | 0                | 0                      | 58             | 6                  | 4                    | 1                   | 68                       | -67                         | 1                        |