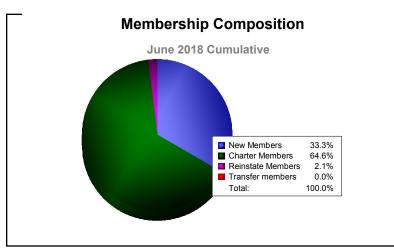

| Year      | New<br>Clubs | Dropped<br>Clubs | Gain/<br>Loss<br>Clubs | New<br>Members | Charter<br>Members | Reinstate<br>Members | Transfer<br>Members | Total<br>Member<br>Added | Total<br>Members<br>Dropped | Gain/<br>Loss<br>Members |
|-----------|--------------|------------------|------------------------|----------------|--------------------|----------------------|---------------------|--------------------------|-----------------------------|--------------------------|
| 2013-2014 | 0            | 0                | 0                      | 16             | 0                  | 0                    | 0                   | 16                       | -17                         | -1                       |
| 2014-2015 | 0            | 0                | 0                      | 27             | 1                  | 1                    | 0                   | 29                       | -38                         | -9                       |
| 2015-2016 | 0            | 0                | 0                      | 35             | 0                  | 0                    | 1                   | 36                       | -23                         | 13                       |
| 2016-2017 | 1            | 0                | 1                      | 25             | 22                 | 1                    | 0                   | 48                       | -35                         | 13                       |
| 2017-2018 | 1            | 0                | 1                      | 16             | 31                 | 1                    | 0                   | 48                       | -29                         | 19                       |
| Average   | 0            | 0                | 0                      | 24             | 11                 | 1                    | 0                   | 35                       | -28                         | 7                        |