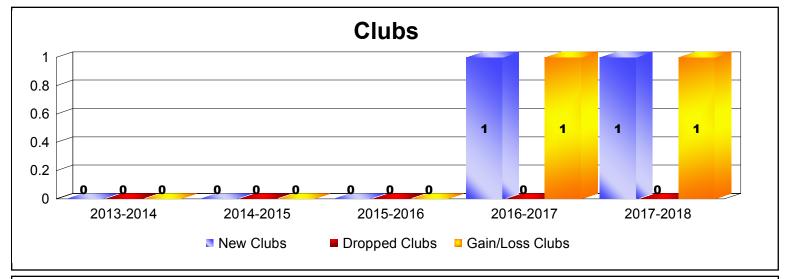

| Year      | New<br>Clubs | Dropped<br>Clubs | Gain/<br>Loss<br>Clubs | New<br>Members | Charter<br>Members | Reinstate<br>Members | Transfer<br>Members | Total<br>Member<br>Added | Total<br>Members<br>Dropped | Gain/<br>Loss<br>Members |
|-----------|--------------|------------------|------------------------|----------------|--------------------|----------------------|---------------------|--------------------------|-----------------------------|--------------------------|
| 2013-2014 | 0            | 0                | 0                      | 16             | 0                  | 0                    | 0                   | 16                       | -17                         | -1                       |
| 2014-2015 | 0            | 0                | 0                      | 27             | 1                  | 1                    | 0                   | 29                       | -38                         | -9                       |
| 2015-2016 | 0            | 0                | 0                      | 35             | 0                  | 0                    | 1                   | 36                       | -23                         | 13                       |
| 2016-2017 | 1            | 0                | 1                      | 25             | 22                 | 1                    | 0                   | 48                       | -35                         | 13                       |
| 2017-2018 | 1            | 0                | 1                      | 16             | 31                 | 1                    | 0                   | 48                       | -29                         | 19                       |
| Average   | 0            | 0                | 0                      | 24             | 11                 | 1                    | 0                   | 35                       | -28                         | 7                        |