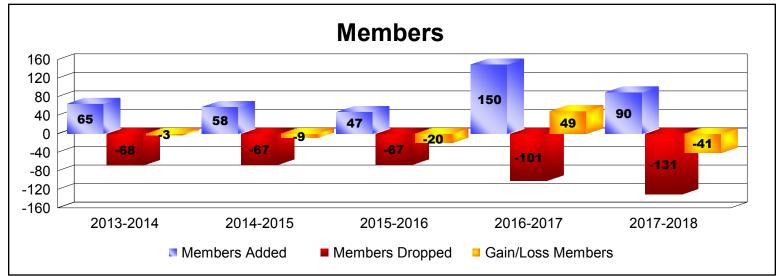

| Year      | New<br>Clubs | Dropped<br>Clubs | Gain/<br>Loss<br>Clubs | New<br>Members | Charter<br>Members | Reinstate<br>Members | Transfer<br>Members | Total<br>Member<br>Added | Total<br>Members<br>Dropped | Gain/<br>Loss<br>Members |
|-----------|--------------|------------------|------------------------|----------------|--------------------|----------------------|---------------------|--------------------------|-----------------------------|--------------------------|
| 2013-2014 | 1            | 0                | 1                      | 37             | 26                 | 1                    | 1                   | 65                       | -68                         | -3                       |
| 2014-2015 | 0            | 0                | 0                      | 45             | 2                  | 7                    | 4                   | 58                       | -67                         | -9                       |
| 2015-2016 | 0            | 0                | 0                      | 40             | 0                  | 4                    | 3                   | 47                       | -67                         | -20                      |
| 2016-2017 | 1            | 0                | 1                      | 115            | 29                 | 3                    | 3                   | 150                      | -101                        | 49                       |
| 2017-2018 | 1            | -1               | 0                      | 41             | 39                 | 8                    | 2                   | 90                       | -131                        | -41                      |
| Average   | 1            | 0                | 0                      | 56             | 19                 | 5                    | 3                   | 82                       | -87                         | -5                       |