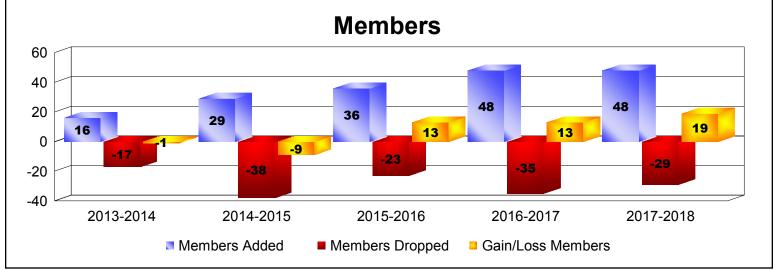

| Year      | New<br>Clubs | Dropped<br>Clubs | Gain/<br>Loss<br>Clubs | New<br>Members | Charter<br>Members | Reinstate<br>Members | Transfer<br>Members | Total<br>Member<br>Added | Total<br>Members<br>Dropped | Gain/<br>Loss<br>Members |
|-----------|--------------|------------------|------------------------|----------------|--------------------|----------------------|---------------------|--------------------------|-----------------------------|--------------------------|
| 2013-2014 | 0            | 0                | 0                      | 16             | 0                  | 0                    | 0                   | 16                       | -17                         | -1                       |
| 2014-2015 | 0            | 0                | 0                      | 27             | 1                  | 1                    | 0                   | 29                       | -38                         | -9                       |
| 2015-2016 | 0            | 0                | 0                      | 35             | 0                  | 0                    | 1                   | 36                       | -23                         | 13                       |
| 2016-2017 | 1            | 0                | 1                      | 25             | 22                 | 1                    | 0                   | 48                       | -35                         | 13                       |
| 2017-2018 | 1            | 0                | 1                      | 16             | 31                 | 1                    | 0                   | 48                       | -29                         | 19                       |
| Average   | 0            | 0                | 0                      | 24             | 11                 | 1                    | 0                   | 35                       | -28                         | 7                        |