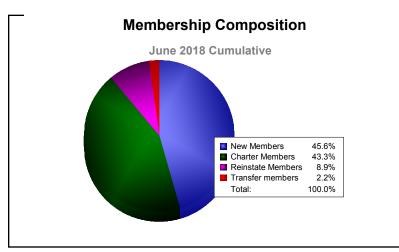

District 60 A GUYANA As of June 2018 Cumulative

| Year      | New<br>Clubs | Dropped<br>Clubs | Gain/<br>Loss<br>Clubs | New<br>Members | Charter<br>Members | Reinstate<br>Members | Transfer<br>Members | Total<br>Member<br>Added | Total<br>Members<br>Dropped | Gain/<br>Loss<br>Members |
|-----------|--------------|------------------|------------------------|----------------|--------------------|----------------------|---------------------|--------------------------|-----------------------------|--------------------------|
| 2013-2014 | 0            | 0                | 0                      | 56             | 0                  | 2                    | 0                   | 58                       | -38                         | 20                       |
| 2014-2015 | 0            | 0                | 0                      | 46             | 0                  | 2                    | 0                   | 48                       | -50                         | -2                       |
| 2015-2016 | 1            | 0                | 1                      | 74             | 27                 | 3                    | 1                   | 105                      | -37                         | 68                       |
| 2016-2017 | 0            | 0                | 0                      | 78             | 1                  | 10                   | 0                   | 89                       | -98                         | -9                       |
| 2017-2018 | 0            | -2               | -2                     | 35             | 0                  | 3                    | 3                   | 41                       | -112                        | -71                      |
| Average   | 0            | 0                | 0                      | 58             | 6                  | 4                    | 1                   | 68                       | -67                         | 1                        |