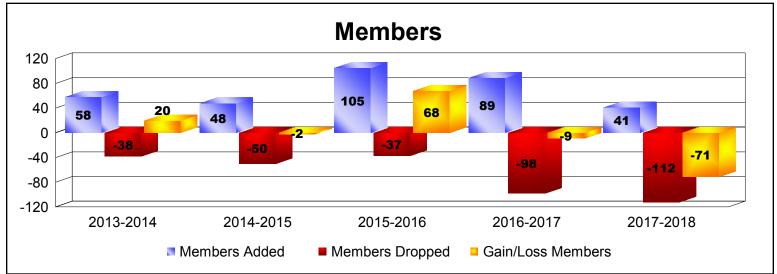

District 60 A GUYANA As of June 2018 Cumulative

| Year      | New<br>Clubs | Dropped<br>Clubs | Gain/<br>Loss<br>Clubs | New<br>Members | Charter<br>Members | Reinstate<br>Members | Transfer<br>Members | Total<br>Member<br>Added | Total<br>Members<br>Dropped | Gain/<br>Loss<br>Members |
|-----------|--------------|------------------|------------------------|----------------|--------------------|----------------------|---------------------|--------------------------|-----------------------------|--------------------------|
| 2013-2014 | 0            | 0                | 0                      | 56             | 0                  | 2                    | 0                   | 58                       | -38                         | 20                       |
| 2014-2015 | 0            | 0                | 0                      | 46             | 0                  | 2                    | 0                   | 48                       | -50                         | -2                       |
| 2015-2016 | 1            | 0                | 1                      | 74             | 27                 | 3                    | 1                   | 105                      | -37                         | 68                       |
| 2016-2017 | 0            | 0                | 0                      | 78             | 1                  | 10                   | 0                   | 89                       | -98                         | -9                       |
| 2017-2018 | 0            | -2               | -2                     | 35             | 0                  | 3                    | 3                   | 41                       | -112                        | -71                      |
| Average   | 0            | 0                | 0                      | 58             | 6                  | 4                    | 1                   | 68                       | -67                         | 1                        |