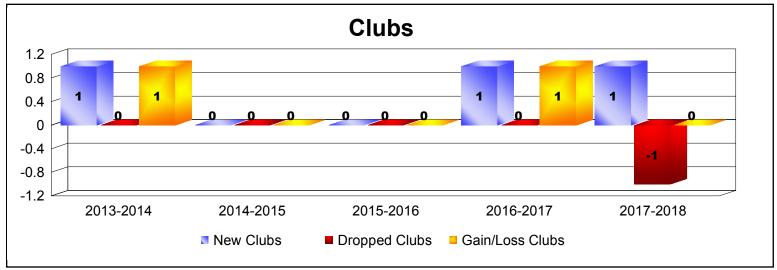

| Year      | New<br>Clubs | Dropped<br>Clubs | Gain/<br>Loss<br>Clubs | New<br>Members | Charter<br>Members | Reinstate<br>Members | Transfer<br>Members | Total<br>Member<br>Added | Total<br>Members<br>Dropped | Gain/<br>Loss<br>Members |
|-----------|--------------|------------------|------------------------|----------------|--------------------|----------------------|---------------------|--------------------------|-----------------------------|--------------------------|
| 2013-2014 | 1            | 0                | 1                      | 37             | 26                 | 1                    | 1                   | 65                       | -68                         | -3                       |
| 2014-2015 | 0            | 0                | 0                      | 45             | 2                  | 7                    | 4                   | 58                       | -67                         | -9                       |
| 2015-2016 | 0            | 0                | 0                      | 40             | 0                  | 4                    | 3                   | 47                       | -67                         | -20                      |
| 2016-2017 | 1            | 0                | 1                      | 115            | 29                 | 3                    | 3                   | 150                      | -101                        | 49                       |
| 2017-2018 | 1            | -1               | 0                      | 41             | 39                 | 8                    | 2                   | 90                       | -131                        | -41                      |
| Average   | 1            | 0                | 0                      | 56             | 19                 | 5                    | 3                   | 82                       | -87                         | -5                       |